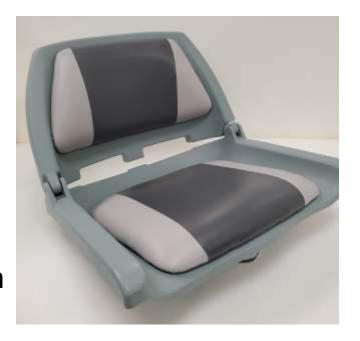

### BOAT SEAT FOLDING

**RETAIL \$59.95** 

20"w x 18"d x 15.5"h Folding Boat Seat

## BOAT SEAT FOLD GREY

**E5083** 

QUICK DISCONNECT

**RETAIL \$69.95** 

14"d x 16"w x 19"h

Folding Boat Seat, Grey Upholstery,