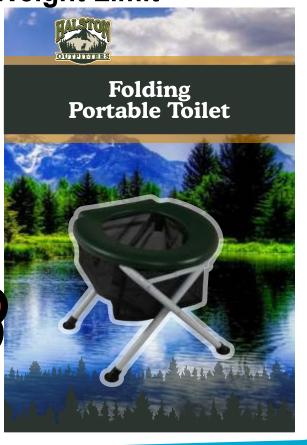

# SOUCE CONTROCK CONTRO

FERRIC CASE

550lb

FETAIL \$29.95

the sport or hobby of using a strong magnet

attached to the end of a rope to find metal objects in bodies of water *Magnet fishing* 

**Halston Outfitters Folding Toilet, 220lbs Weight Limit** 