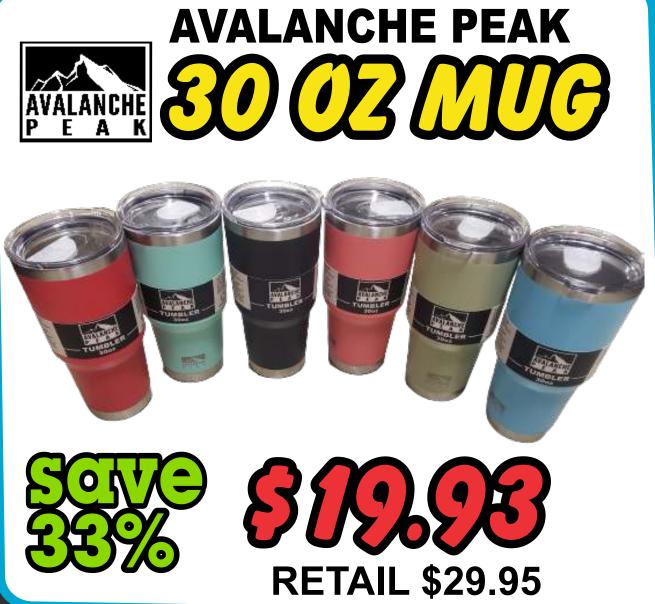

White LADISS FLIP FLORS





**RETAIL \$59.95** 

**RETAIL \$29.95** 



















# DOUBLE MON CHARPLAD









**RETAIL \$129.95** 

# SIGHT MANNER PLANT



**RETAIL \$89.95** 

# SOUCE CONTROCK CONTRO



FERRIC CASE

550lb

FETAIL \$29.95

the sport or hobby of using a strong magnet

attached to the end of a rope to find metal objects in bodies of water *Magnet fishing* 









**Halston Outfitters Folding Toilet, 220lbs Weight Limit** 

 $37.5 \times 35 \times 35 \text{cm}$ **WITH INSERT** 



**RETAIL \$49.95** 





**Halston Outfitters Portable Toilet** with Detachable Inner Bucket



**Portable Travel Toilet** 

**RETAIL \$119.95** 

49 x 42 x 43cm





**RETAIL \$34.95** 





**RETAIL \$19.95** 







SMOKER CHIPS

**ASSORTED FLAVOURS** 



**SCAUS**RETAIL 6.49