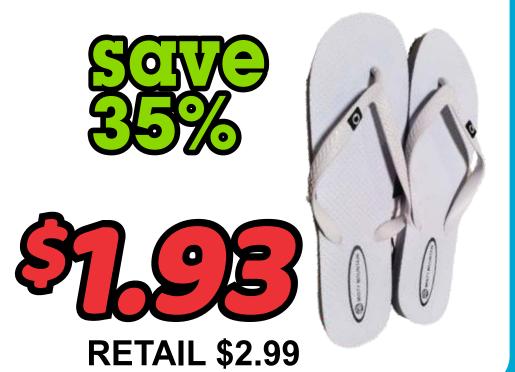

# MATS Black FURS

DECKPAWS

WATER STOCKS AND

Men's, Ladies and Kids

White LADISS FLIP FLORS

**RETAIL \$59.95** 

**RETAIL \$29.95** 