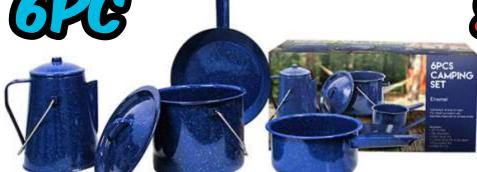

**Blue Enamel Camping Bowl 6"** 

CAMPWARE ENAMES

SO CONTRACTOR OF THE PROPERTY OF THE PROPERTY

**RETAIL \$46.95** 

6 PC Camping Cookware Set, Includes 10" Frying Pan, 2Qt Saucepan, 3.5Qt Stock Pot, 1 Lid, 8 Cup Coffee Pot and lid