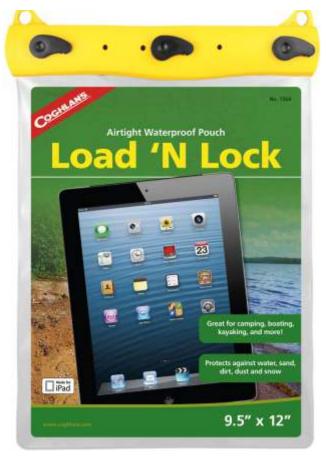

# 10AD W 10GX 200AY 9.5X12"

\$793

**RETAIL \$12.95** 

Waterproof Pouch
Made for iPad