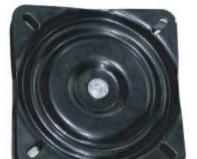

# BOAT SEAT SWIFE 6

**भा**रा

33% Solve

**RETAIL \$29.95** 

Leader Boat Seat Swivel 6.25", 360°