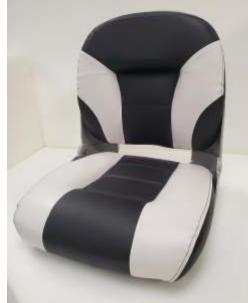

# BOAT SEAT EXPEDITION I

**BLK/WHT** 

**57293** 

**RETAIL \$149.95** 

17.5"w x 17.5"d x 20"h Expedition Deluxe Folding Boat Seat,

**RETAIL \$49.95** 

For 6.25" Swivel
Quick Disconnect