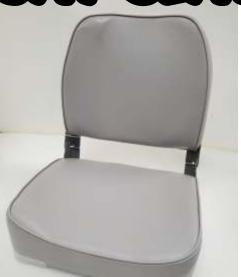

## BOAT SEAT FOLD GREY

**E5083** 

QUICK DISCONNECT

**RETAIL \$69.95** 

14"d x 16"w x 19"h

Folding Boat Seat, Grey Upholstery,