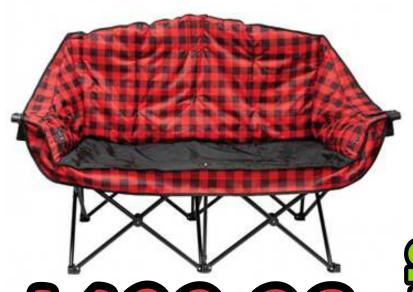

OPERTY OF THE PROPERTY

**RETAIL \$46.95** 



6 PC Camping Cookware Set, Includes 10" Frying Pan, 2Qt Saucepan, 3.5Qt Stock Pot, 1 Lid, 8 Cup Coffee Pot and lid

PERGULATION 8 GUP





**RETAIL \$22.95** 



Blue Enamel 8 Cup Percolator, Lightweight, Easy Clean

20 BOW SAW

**For Aggressive Cuts** 



**RETAIL \$11.95** 









# FOLDING STOVEL

8003

**RETAIL \$12.95** 









# WWW GORD



**RETAIL \$2.99** 





# KNOT-A-BAG



**RETAIL \$2.99** 





# 10AD W 10GX 200AY 9.5X12"

\$793

**RETAIL \$12.95** 

Waterproof Pouch
Made for iPad





# FORDITE TENT CANTERN



**RETAIL \$7.95** 







# MATS Black FURS







DECKPAWS

WATER STOCKS AND

Men's, Ladies and Kids



White LADISS FLIP FLORS





**RETAIL \$59.95** 

**RETAIL \$29.95** 



















# DOUBLE MON CHARPLAD









**RETAIL \$129.95** 

# SIGHT MANNER PLANT



**RETAIL \$89.95** 

# SOUCE CONTROCK CONTRO



FERRIC CASE

550lb

FETAIL \$29.95

the sport or hobby of using a strong magnet

attached to the end of a rope to find metal objects in bodies of water *Magnet fishing* 









**Halston Outfitters Folding Toilet, 220lbs Weight Limit** 

 $37.5 \times 35 \times 35 \text{cm}$ **WITH INSERT** 



**RETAIL \$49.95** 





**Halston Outfitters Portable Toilet** with Detachable Inner Bucket



**Portable Travel Toilet** 

**RETAIL \$119.95** 

49 x 42 x 43cm





**RETAIL \$34.95** 





**RETAIL \$19.95** 







SMOKER CHIPS

**ASSORTED FLAVOURS** 



**SCAUS**RETAIL 6.49