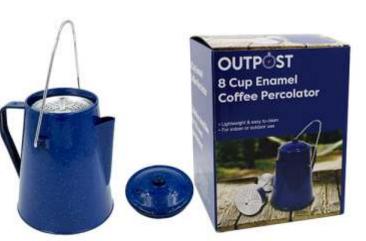

PERGULATION 8 GUP

**RETAIL \$22.95** 

Blue Enamel 8 Cup Percolator, Lightweight, Easy Clean

20 BOW SAW

**For Aggressive Cuts** 

**RETAIL \$11.95** 