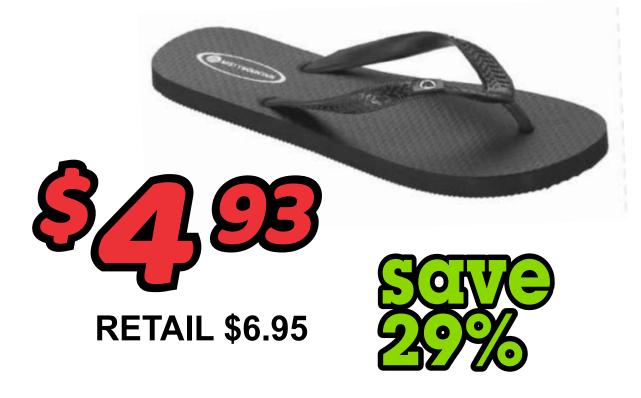

# MATS Black FURS

DECKPAWS

WATER STOCKS AND

Men's, Ladies and Kids

White LADISS FLIP FLORS

**RETAIL \$59.95** 

**RETAIL \$29.95** 