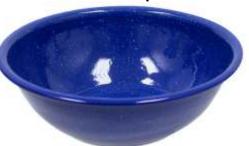

**Blue Enamel Camping Bowl 6"** 

CAMPWARE ENAMES

SO CONTRACTOR OF THE PROPERTY OF THE PROPERTY

**RETAIL \$46.95** 

6 PC Camping Cookware Set, Includes 10" Frying Pan, 2Qt Saucepan, 3.5Qt Stock Pot, 1 Lid, 8 Cup Coffee Pot and lid