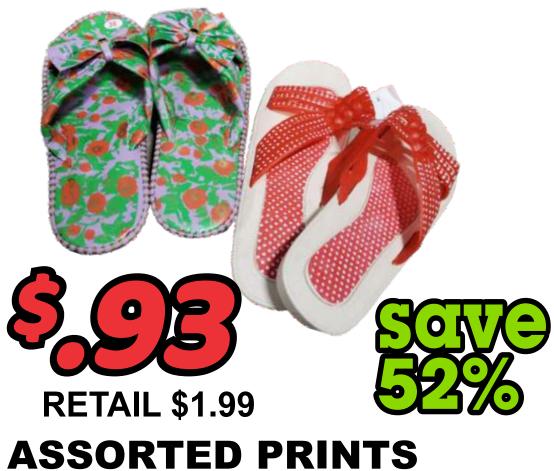

# MATS Black FURS

DECKPAWS

WATER STOCKS AND

Men's, Ladies and Kids

White LADISS FLIP FLORS

**RETAIL \$59.95** 

**RETAIL \$29.95** 